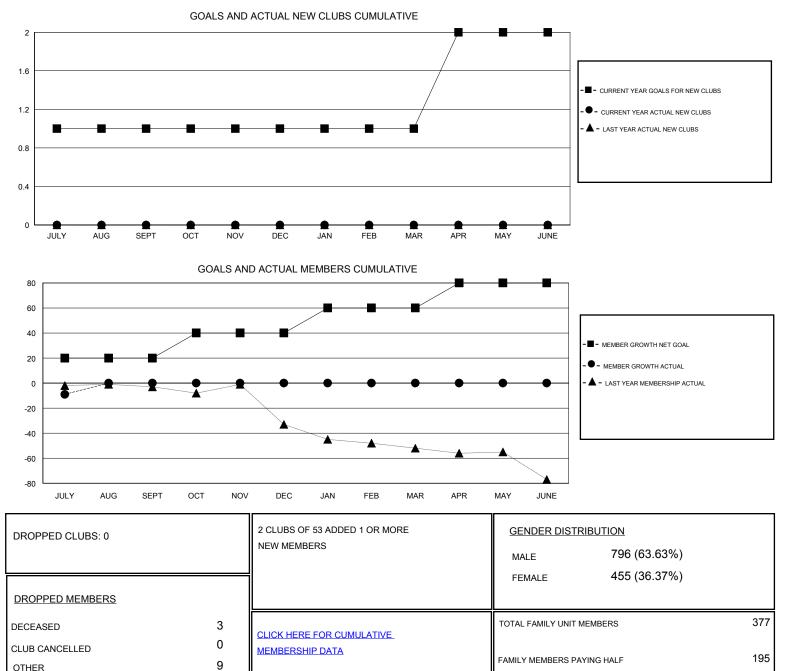

## District 29 L

Results as of: 7/31/2019

| GMT:                           | LOCATION WEST VIRGINIA |   |   |                                  |    |   | GMT CA |
|--------------------------------|------------------------|---|---|----------------------------------|----|---|--------|
| Clubs<br>RESULTS FOR 2019-2020 |                        |   |   | Members<br>RESULTS FOR 2019-2020 |    |   |        |
|                                |                        |   |   |                                  |    |   |        |
| JULY/AUG/SEPT                  | 1                      | 0 | 0 | JULY/AUG/SEPT                    | 20 | 4 | 12     |
| OCT/NOV/DEC                    | 0                      | 0 | 0 | OCT/NOV/DEC                      | 20 | 0 | 0      |
| JAN/FEB/MAR                    | 0                      | 0 | 0 | JAN/FEB/MAR                      | 20 | 0 | 0      |
| APR/MAY/JUNE                   | 1                      | 0 | 0 | APR/MAY/JUNE                     | 20 | 0 | 0      |